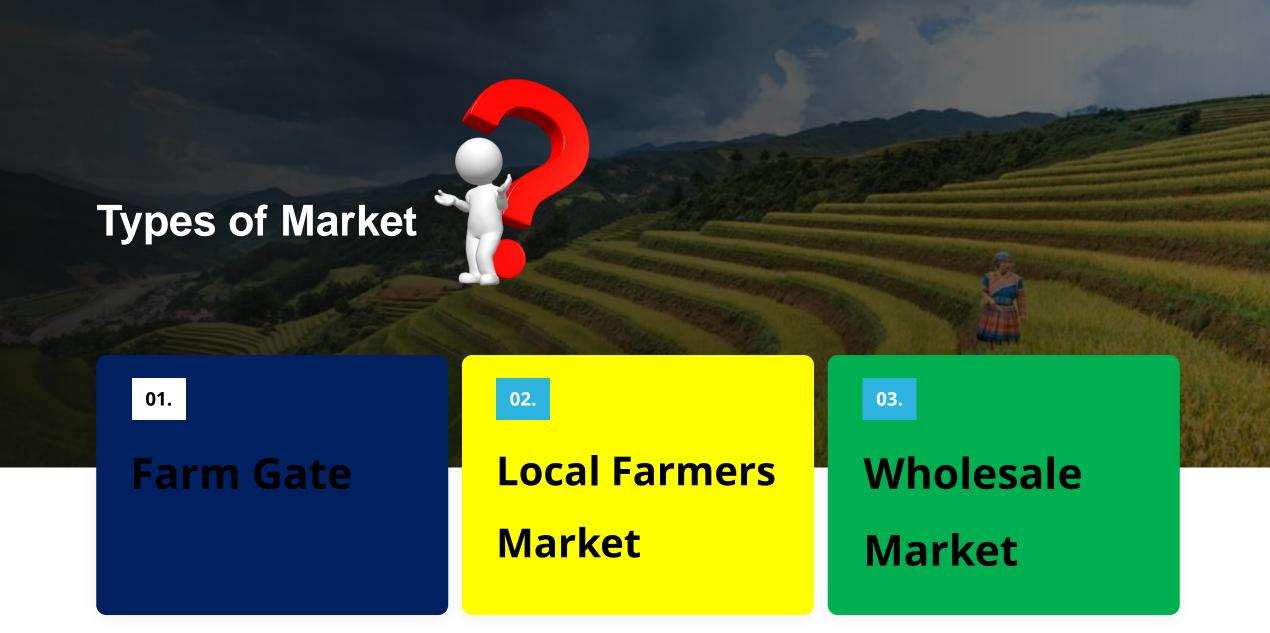

#### What is a market?

- A. place where traders make money
- B. A place where farmers sell to traders
- C. A place where consumers must buy what is on offer
- D. A place where buyers and sellers can meet to exchange goods and services for financial gain

#### Match the Seller with the Market

| SELLER                                      | BUYER         |
|---------------------------------------------|---------------|
| . In retail markets, retailers sell to      | Large traders |
| In assembly markets, farmers sell to        | Consumers     |
| In wholesale markets, large traders sell to | Small traders |

## **Selecting Market**

Where can farmers make the most Profit?

Supply Demand Market Segmentation