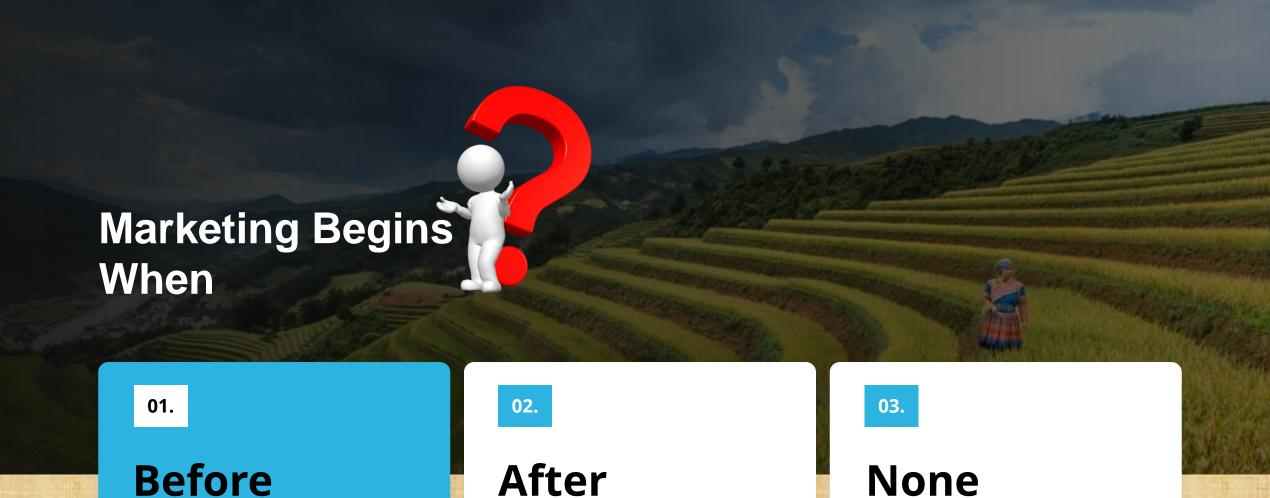

## Put the following activities in the best sequence.

- A. Grow a crop
- B. Decide what crop to grow
- C. Find out what customers want to buy
- D. Identify a buyer
- E. Sell the crop

#### Which approach would you take?

- A. Grow the crops you usually grow, then try to find a buyer
- B. Find a new crop, grow it and then look for a buyer
- C. Find out what product customers want, then grow it

**Before Planting** 

**Planting** 