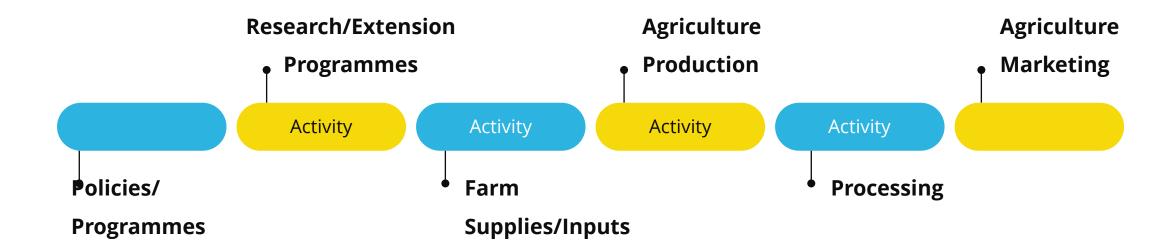

# What is Agriculture

# What is **Agribusiness**

GROW WHAT YOU CAN
SELL. DON'T TRY TO
SELL WHAT YOU HAVE
GROWN!

Market Oriented & Profit Oriented