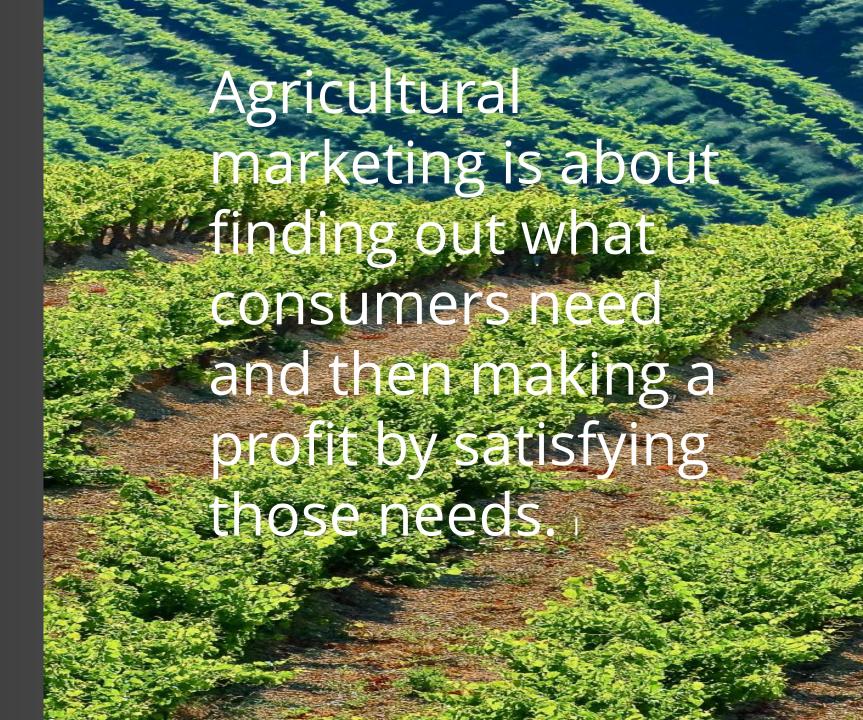

## What is marketing? Select what apply?

- A. Convincing people to buy things they do not really need at high prices
- B. All activities and services involved in moving a product from the point of production to the point of consumption
- C. Finding out male and female customer needs and satisfying these needs at a profit.
- D. Making people buy things so that they do not look poor or feel left out.